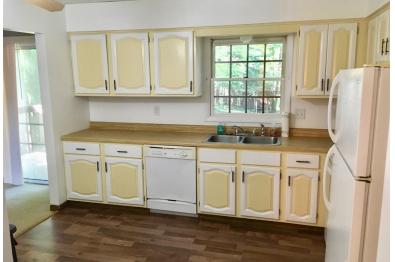

Information is believed to be accurate but not guaranteed

**REAL ESTATE:** Very nice updated home in Lake Cable Allotment! Home comprising kitchen with refrigerator, dishwasher, and new electric glass-top range. Dining room with sliding glass door to back deck. Living room, 3 bedrooms, remodeled full bath with new bathtub, linen and guest closets. Basement with large family room with optional fireplace hookup, laundry room, full bath, gas FA heat, central air, and 100-amp electric. Double garage, asphalt driveway, private backyard with 12'x25' deck. Home has new paint, carpet, and laminate flooring throughout most of the home. Home has city sewer and well water with 1-year-old pump. Home is move-in ready! Make plans now to attend. Contact auctioneer for more information or help with financing.